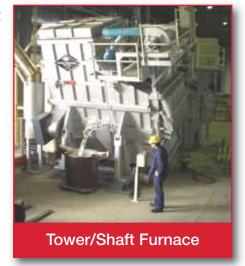

## **Applications:**

Aluminium Melting & Holding Furnaces for Billet Casting, Ingot Casting and Diecasting

Furnace Engineering designs a range of melting and holding furnaces for various applications including:

- Billet Casting
- **Ingot Casting**
- High Pressure Diecasting
- Gravity Diecasting
- Low Pressure Diecasting
- Remelt and Recycling

For existing equipment we provide:

- **Energy Audits**
- Heat Recovery Systems
- Combustion System Upgrades
- Emissions reduction & treatment
- Recuperative & Regenerative **Burner Systems**
- Control System Upgrades
- **Process Optimisation**